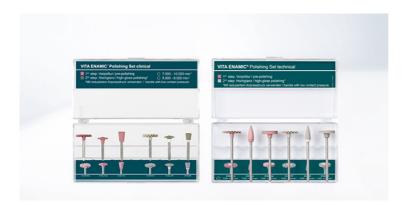

#### **VITA ENAMIC Polishing Set clinical:**

Includes a total of 6 instruments for the contra-angle; 3 instruments for pre-polishing and 3 instruments for high-gloss polishing.

#### **VITA ENAMIC Polishing Set technical:**

Includes a total of 6 instruments for the handpiece; 3 instruments for pre-polishing and 3 instruments for high-gloss polishing.

# $\textbf{VITA ENAMIC}^{\circledast} \ \textbf{Polishing Set}$

| Description                                                                         |                                          | Prod. no.  |
|-------------------------------------------------------------------------------------|------------------------------------------|------------|
| VITA ENAMIC Polishing Set clinical                                                  | TILL TILL                                | EENPSETCV1 |
| VITA ENAMIC Polishing Set technical                                                 | 12 12 12 12 12 12 12 12 12 12 12 12 12 1 | EENPSETTV1 |
| Polishing instrument technical, Brush, VI-EB17f high-gloss polishing (grey), 3 pcs. |                                          | ERHEB17F3  |
| Polishing instrument technical, Brush, VI-EB17m pre-polishing (pink), 3 pcs.        |                                          | ERHEB17M3  |
| Polishing instrument technical, wheel, VI-ER15f high-gloss polishing (grey), 6 pcs. |                                          | ERHER15F6  |
| Polishing instrument technical, wheel, VI-ER15m pre-polishing (pink), 6 pcs.        |                                          | ERHER15M6  |
| Polishing instrument technical, tip, VI-ES5f high-gloss polishing (grey), 6 pcs.    |                                          | ERHES5F6   |
| Polishing instrument technical, tip, VI-ES5m pre-polishing (pink), 6 pcs.           |                                          | ERHES5M6   |
| Polishing instrument clinical, Brush, VI-EB14f high-gloss polishing (grey), 3 pcs.  |                                          | ERWEB14F3  |
| Polishing instrument clinical, Brush, VI-EB14m pre-polishing (pink), 3 pcs.         |                                          | ERWEB14M3  |
| Polishing instrument clinical, cup, VI-EC6f high-gloss polishing (grey), 6 pcs.     |                                          | ERWEC6F6   |
| Polishing instrument clinical, cup, VI-EC7m pre-polishing (pink), 6 pcs.            |                                          | ERWEC7M6   |
| Polishing instrument clinical, lens, VI-EL10f high-gloss polishing (grey), 6 pcs.   |                                          | ERWEL10F6  |
| Polishing instrument clinical, lens, VI-EL10m pre-polishing (pink), 6 pcs.          |                                          | ERWEL10M6  |