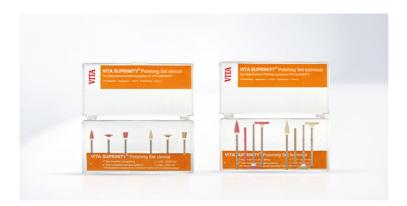

#### **VITA SUPRINITY Polishing Set clinical:**

Includes a total of 6 instruments for the contra-angle; 3 instruments for pre-polishing and 3 instruments for high-gloss polishing.

#### **VITA SUPRINITY Polishing Set technical:**

Includes a total of 8 instruments for the handpiece; 4 instruments for pre-polishing and 4 instruments for high-gloss polishing.

# VITA SUPRINITY $^{\rm @}$ Polishing Set

| Description                                                                       |                                                                                                                                                                                                                                                                                                                                                                                                                                                                                                                                                                                                                                                                                                                                                                                                                                                                                                                                                                                                                                                                                                                                                                                                                                                                                                                                                                                                                                                                                                                                                                                                                                                                                                                                                                                                                                                                                                                                                                                                                                                                                                                                | Prod. no. |
|-----------------------------------------------------------------------------------|--------------------------------------------------------------------------------------------------------------------------------------------------------------------------------------------------------------------------------------------------------------------------------------------------------------------------------------------------------------------------------------------------------------------------------------------------------------------------------------------------------------------------------------------------------------------------------------------------------------------------------------------------------------------------------------------------------------------------------------------------------------------------------------------------------------------------------------------------------------------------------------------------------------------------------------------------------------------------------------------------------------------------------------------------------------------------------------------------------------------------------------------------------------------------------------------------------------------------------------------------------------------------------------------------------------------------------------------------------------------------------------------------------------------------------------------------------------------------------------------------------------------------------------------------------------------------------------------------------------------------------------------------------------------------------------------------------------------------------------------------------------------------------------------------------------------------------------------------------------------------------------------------------------------------------------------------------------------------------------------------------------------------------------------------------------------------------------------------------------------------------|-----------|
| VITA SUPRINITY Polishing Set clinical                                             | E The second sec | ELSPSETC  |
| VITA SUPRINITY Polishing Set technical                                            |                                                                                                                                                                                                                                                                                                                                                                                                                                                                                                                                                                                                                                                                                                                                                                                                                                                                                                                                                                                                                                                                                                                                                                                                                                                                                                                                                                                                                                                                                                                                                                                                                                                                                                                                                                                                                                                                                                                                                                                                                                                                                                                                | ELSPSETT  |
| Polishing instrument technical, lens, L16f high-gloss polishing (grey), 6 pcs.    |                                                                                                                                                                                                                                                                                                                                                                                                                                                                                                                                                                                                                                                                                                                                                                                                                                                                                                                                                                                                                                                                                                                                                                                                                                                                                                                                                                                                                                                                                                                                                                                                                                                                                                                                                                                                                                                                                                                                                                                                                                                                                                                                | ERHL16F6  |
| Polishing instrument technical, lens, L16m pre-polishing (pink), 6 pcs.           |                                                                                                                                                                                                                                                                                                                                                                                                                                                                                                                                                                                                                                                                                                                                                                                                                                                                                                                                                                                                                                                                                                                                                                                                                                                                                                                                                                                                                                                                                                                                                                                                                                                                                                                                                                                                                                                                                                                                                                                                                                                                                                                                | ERHL16M6  |
| Polishing instrument technical, long pin, LPf high-gloss polishing (grey), 6 pcs. |                                                                                                                                                                                                                                                                                                                                                                                                                                                                                                                                                                                                                                                                                                                                                                                                                                                                                                                                                                                                                                                                                                                                                                                                                                                                                                                                                                                                                                                                                                                                                                                                                                                                                                                                                                                                                                                                                                                                                                                                                                                                                                                                | ERHLPF6   |
| Polishing instrument technical, long pin, LPm pre-polishing (pink), 6 pcs.        |                                                                                                                                                                                                                                                                                                                                                                                                                                                                                                                                                                                                                                                                                                                                                                                                                                                                                                                                                                                                                                                                                                                                                                                                                                                                                                                                                                                                                                                                                                                                                                                                                                                                                                                                                                                                                                                                                                                                                                                                                                                                                                                                | ERHLPM6   |
| Polishing instrument technical, wheel, R15f high-gloss polishing (grey), 6 pcs.   |                                                                                                                                                                                                                                                                                                                                                                                                                                                                                                                                                                                                                                                                                                                                                                                                                                                                                                                                                                                                                                                                                                                                                                                                                                                                                                                                                                                                                                                                                                                                                                                                                                                                                                                                                                                                                                                                                                                                                                                                                                                                                                                                | ERHR15F6  |
| Polishing instrument technical, wheel, R15m pre-polishing (pink), 6 pcs.          |                                                                                                                                                                                                                                                                                                                                                                                                                                                                                                                                                                                                                                                                                                                                                                                                                                                                                                                                                                                                                                                                                                                                                                                                                                                                                                                                                                                                                                                                                                                                                                                                                                                                                                                                                                                                                                                                                                                                                                                                                                                                                                                                | ERHR15M6  |
| Polishing instrument technical, tip, S5f high-gloss polishing (grey), 6 pcs.      |                                                                                                                                                                                                                                                                                                                                                                                                                                                                                                                                                                                                                                                                                                                                                                                                                                                                                                                                                                                                                                                                                                                                                                                                                                                                                                                                                                                                                                                                                                                                                                                                                                                                                                                                                                                                                                                                                                                                                                                                                                                                                                                                | ERHS5F6   |
| Polishing instrument technical, tip, S5m pre-polishing (pink), 6 pcs.             |                                                                                                                                                                                                                                                                                                                                                                                                                                                                                                                                                                                                                                                                                                                                                                                                                                                                                                                                                                                                                                                                                                                                                                                                                                                                                                                                                                                                                                                                                                                                                                                                                                                                                                                                                                                                                                                                                                                                                                                                                                                                                                                                | ERHS5M6   |
| Polishing instrument clinical, cup, C6f high-gloss polishing (grey), 6 pcs.       |                                                                                                                                                                                                                                                                                                                                                                                                                                                                                                                                                                                                                                                                                                                                                                                                                                                                                                                                                                                                                                                                                                                                                                                                                                                                                                                                                                                                                                                                                                                                                                                                                                                                                                                                                                                                                                                                                                                                                                                                                                                                                                                                | ERWC6F6   |
| Polishing instrument clinical, cup, C6m pre-polishing (pink), 6 pcs.              |                                                                                                                                                                                                                                                                                                                                                                                                                                                                                                                                                                                                                                                                                                                                                                                                                                                                                                                                                                                                                                                                                                                                                                                                                                                                                                                                                                                                                                                                                                                                                                                                                                                                                                                                                                                                                                                                                                                                                                                                                                                                                                                                | ERWC6M6   |
| Polishing instrument clinical, lens, L10f high-gloss polishing (grey), 6 pcs.     |                                                                                                                                                                                                                                                                                                                                                                                                                                                                                                                                                                                                                                                                                                                                                                                                                                                                                                                                                                                                                                                                                                                                                                                                                                                                                                                                                                                                                                                                                                                                                                                                                                                                                                                                                                                                                                                                                                                                                                                                                                                                                                                                | ERWL10F6  |
| Polishing instrument clinical, lens, L10m pre-polishing (pink), 6 pcs.            |                                                                                                                                                                                                                                                                                                                                                                                                                                                                                                                                                                                                                                                                                                                                                                                                                                                                                                                                                                                                                                                                                                                                                                                                                                                                                                                                                                                                                                                                                                                                                                                                                                                                                                                                                                                                                                                                                                                                                                                                                                                                                                                                | ERWL10M6  |
| Polishing instrument clinical, tip, S4f high-gloss polishing (grey), 6 pcs.       |                                                                                                                                                                                                                                                                                                                                                                                                                                                                                                                                                                                                                                                                                                                                                                                                                                                                                                                                                                                                                                                                                                                                                                                                                                                                                                                                                                                                                                                                                                                                                                                                                                                                                                                                                                                                                                                                                                                                                                                                                                                                                                                                | ERWS4F6   |
| Polishing instrument clinical, tip, S4m pre-polishing (pink), 6 pcs.              |                                                                                                                                                                                                                                                                                                                                                                                                                                                                                                                                                                                                                                                                                                                                                                                                                                                                                                                                                                                                                                                                                                                                                                                                                                                                                                                                                                                                                                                                                                                                                                                                                                                                                                                                                                                                                                                                                                                                                                                                                                                                                                                                | ERWS4M6   |