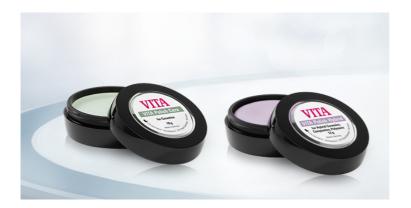

### **VITA** polishing pastes

Diamond polishing pastes for extraoral high-gloss polishing of ceramic and polymer containing materials

#### **Product description**

**VITA Polish Hybrid** is a diamond polishing paste for extraoral and final high-gloss polishing of restorations made of VITA ENAMIC hybrid ceramic, composite and polymer.

**VITA Polish Cera** is a diamond polishing paste for extraoral and final high-gloss polishing of restorations made of dental ceramic materials: feldspar ceramics, glass ceramics and zirconia ceramics.

## VITA polishing pastes

| Description              | Prod. no. |
|--------------------------|-----------|
| VITA Polish Cera, 18 g   | B459      |
| VITA Polish Hybrid, 12 g | C020      |

This information issued: 11-2022