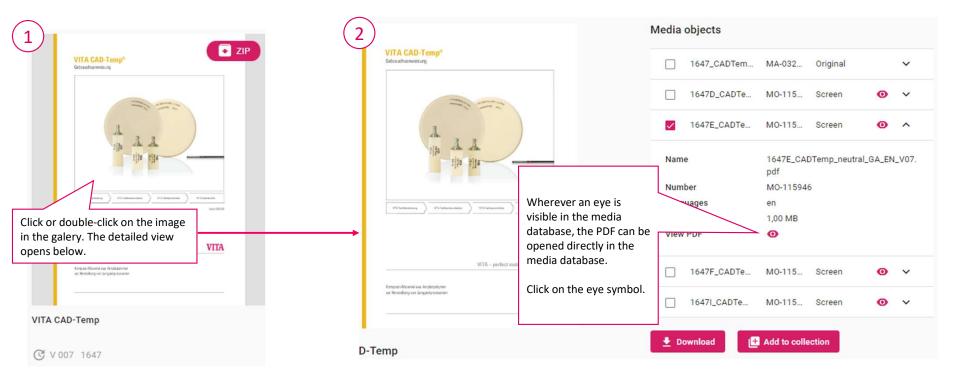

the link is invalid. |
|                                                                                   | <b>without logging in</b> to the media<br>database.                                                                                                                                                                                                      | Valid days *<br>30                                                                                                                                                  |

## **Open Document Viewer**

0



Attention: The Document Viewer can only be used for PDF files. Therefore, select the detailed view for brochures that are in ZIP format (as other languages are included). The "eye" symbol appears there for viewing in the Document Viewer.



#### **Document Viewer Properties 1**

#### VITA Media database Contact & support Change password 🕣 English 👻 Logout < When you click 112% ~ 🕞 🕀 Ð [] Q ŝ on the page CAD-YEITIP TITOTIOCOTOF AND YEAR CAD-YEITIP TITUTICOTOF CONSIST OF A UTIQU ne snade concep 24 symbol, the Materials with a single color (monoColor) or four color lavers (multiColor) are available Aree, homogeneous, high-molecular and cross-linked acrylate polymer with P Search document micro cle filler, or MRP material. thumbnail page OM1T\* 1M2T 2M2T 3M2T With the I sterial (Microfiller Reinforced Polyacrylic) developed by VITA, CAD-Temp inorganic mich are polymerized into the network, and a homogeneous materia Case sensitive ole word monoColor view is displayed. with high abrasio e is created using the VITA pressing proces