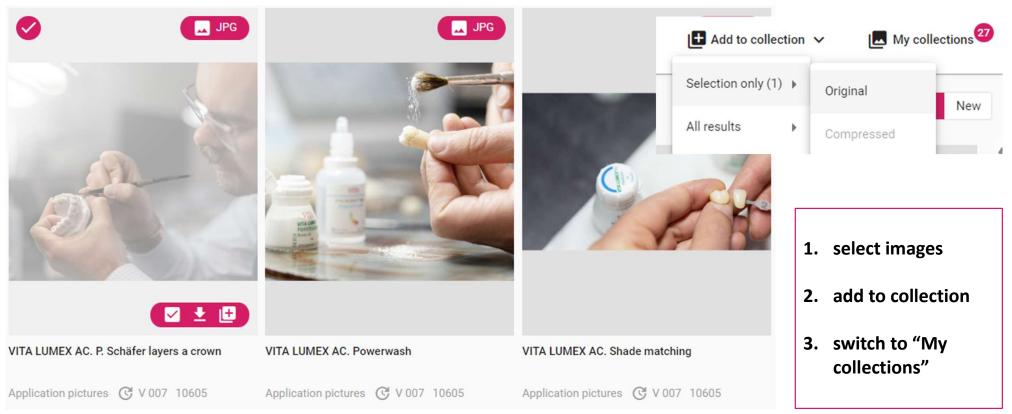

In patients who are allergic to PMMA. restoring implants during the healing phase correction of temporomandibular joint disorders 127 correction of the occlusal plane 16

#### **Document Viewer Properties 2**



# VITA



#### VITA LUMEX AC. P. Schäfer layers a crown

Image from 10605 V07 Crown. Layering. 0254 Alexandra Weiss Publication only to VITA customers with attribution: © Alexandra Weiss

#### C V 007

10605

MA-130049

#### Created on

31/07/2024

#### Categories

Products > Veneering > All-ceramics > VITA LUMEX® AC

Media by Categories > Products > Application pictures

Source 
Alexandra Weiss

#### Status

Free internal+external for inquiry

#### The status **"Free internal+external for inquiry"** indicates that this image or document is locked. A release request is necessary.













### Contact

# VITA

#### Media requests and contact

VITA Zahnfabrik H. Rauter GmbH & Co. KG Ina Bretschneider E-Mail: i.bretschneider@vita-zahnfabrik.com T: +49 (0) 7761 / 562-502

#### Technical support

it.x informationssysteme gmbh Customer Support E-Mail: support@itx.de T: +49 (0) 75 31 / 89 27 300 F: +49 (0) 75 31 / 89 27 329

#### VITA Zahnfabrik H. Rauter GmbH & Co. KG

Spitalgasse 3 D-79713 Bad Säckingen Germany



https://vita-zahnfabrik.com

FACEBOOK Follow us



INSTAGRAM Follow us