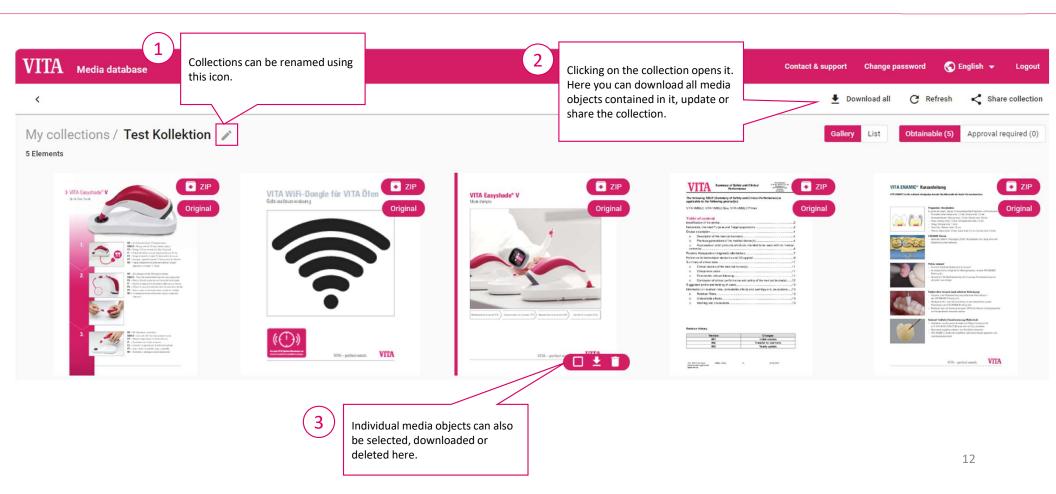

## My collections. Detailed view

### Postprocessing a collection

| <b>Use Case</b> : only selected media objects from a collection are to be downloaded or deleted. | 2<br>The selected / marked media<br>objects can be downloaded or<br>removed from collection here.                                                                                                                                                                                                                                                                                                                                                                                                                                                                                                                                                                                                                                                                                                                                                                                                                                                                                                                                                                                                                                                                                                                                                                                                                                                                                                                                                                                                                                                                                                                                                                                                                                                                                                                                                                                                                                                                                                                                                                                                                         |
|--------------------------------------------------------------------------------------------------|---------------------------------------------------------------------------------------------------------------------------------------------------------------------------------------------------------------------------------------------------------------------------------------------------------------------------------------------------------------------------------------------------------------------------------------------------------------------------------------------------------------------------------------------------------------------------------------------------------------------------------------------------------------------------------------------------------------------------------------------------------------------------------------------------------------------------------------------------------------------------------------------------------------------------------------------------------------------------------------------------------------------------------------------------------------------------------------------------------------------------------------------------------------------------------------------------------------------------------------------------------------------------------------------------------------------------------------------------------------------------------------------------------------------------------------------------------------------------------------------------------------------------------------------------------------------------------------------------------------------------------------------------------------------------------------------------------------------------------------------------------------------------------------------------------------------------------------------------------------------------------------------------------------------------------------------------------------------------------------------------------------------------------------------------------------------------------------------------------------------------|
| VITA Media database                                                                              | Contact & support Change password 🌀 English 👻 Logout                                                                                                                                                                                                                                                                                                                                                                                                                                                                                                                                                                                                                                                                                                                                                                                                                                                                                                                                                                                                                                                                                                                                                                                                                                                                                                                                                                                                                                                                                                                                                                                                                                                                                                                                                                                                                                                                                                                                                                                                                                                                      |
| <                                                                                                |                                                                                                                                                                                                                                                                                                                                                                                                                                                                                                                                                                                                                                                                                                                                                                                                                                                                                                                                                                                                                                                                                                                                                                                                                                                                                                                                                                                                                                                                                                                                                                                                                                                                                                                                                                                                                                                                                                                                                                                                                                                                                                                           |
| Stements                                                                                         |                                                                                                                                                                                                                                                                                                                                                                                                                                                                                                                                                                                                                                                                                                                                                                                                                                                                                                                                                                                                                                                                                                                                                                                                                                                                                                                                                                                                                                                                                                                                                                                                                                                                                                                                                                                                                                                                                                                                                                                                                                                                                                                           |
| The desired media objects can be<br>selected here (multiple selection<br>possible).              | A series of the series of |