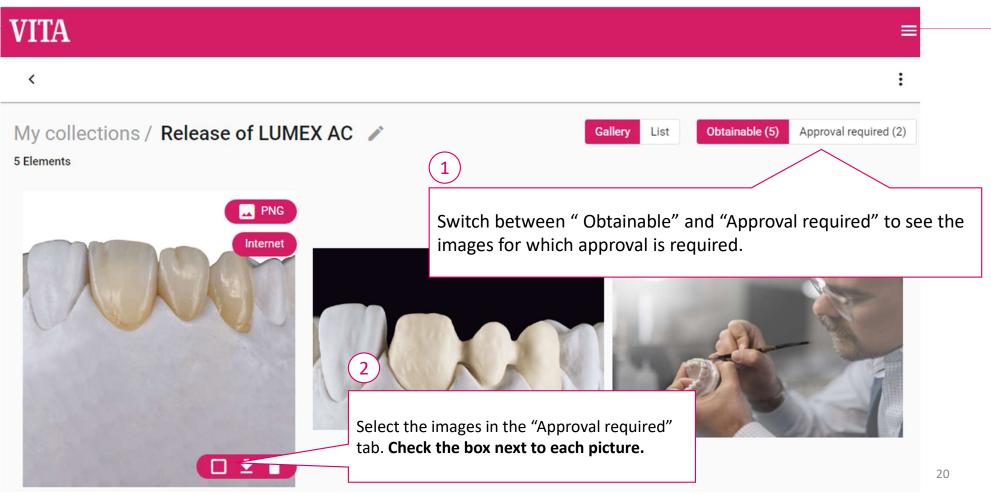

patients who are allergic to PMMA. restoring implants during the healing phase correction of temporomandibular joint disorders 127 correction of the occlusal plane 16

#### **Document Viewer Properties 2**



# VITA



#### VITA LUMEX AC. P. Schäfer layers a crown

Image from 10605 V07 Crown. Layering. 0254 Alexandra Weiss Publication only to VITA customers with attribution: © Alexandra Weiss

#### C V 007

10605

MA-130049

#### Created on

31/07/2024

#### Categories

Products > Veneering > All-ceramics > VITA LUMEX® AC

Media by Categories > Products > Application pictures

Source 
Alexandra Weiss

#### Status

Free internal+external for inquiry

#### The status **"Free internal+external for inquiry"** indicates that this image or document is locked. A release request is necessary.













### Contact

# VITA

#### Media requests and contact

VITA Zahnfabrik H. Rauter GmbH & Co. KG Ina Bretschneider E-Mail: i.bretschneider@vita-zahnfabrik.com T: +49 (0) 7761 / 562-502

#### Technical support

it.x informationssysteme gmbh Customer Support E-Mail: support@itx.de T: +49 (0) 75 31 / 89 27 300 F: +49 (0) 75 31 / 89 27 329

#### VITA Zahnfabrik H. Rauter GmbH & Co. KG

Spitalgasse 3 D-79713 Bad Säckingen Germany



https://vita-zahnfabrik.com

FACEBOOK Follow us



INSTAGRAM Follow us