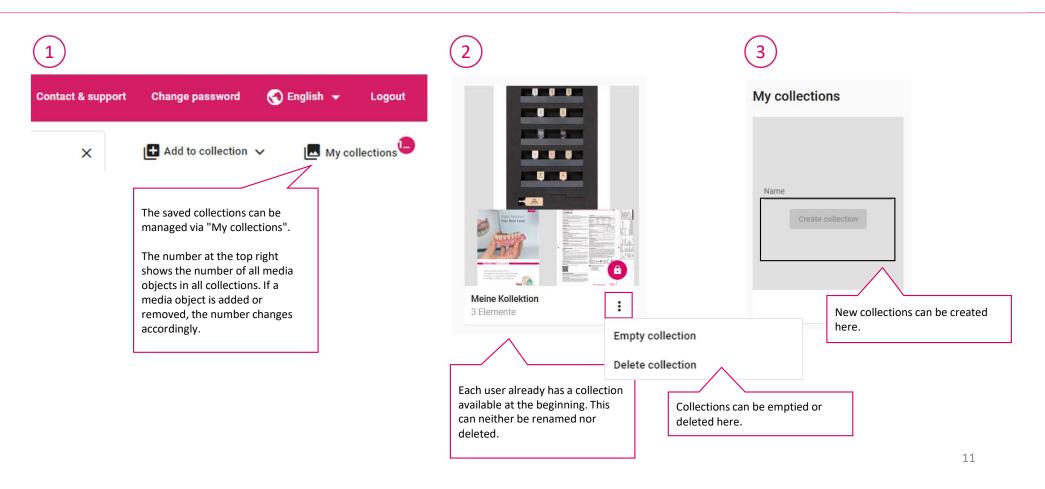

M I M I M I M I M I M I M I M I M I M I M I M I M I M I M I M I M I M I M I M I M I M I M I M I M I M I M I M I M I M I M I M I M I M I M I M I M I <thM I</t This "filter search" can be used to Instructions for use filter according to predefined 1 Partie categories, such as product and Order blocks publication type (brochure, Firing tables instructions for use). Brochures VITA - perfect match. VITA CAD drawings Spare part lists Press VITA VIONIC SOLUTIONS SD027 VITA VM CC LIQUID The filter selection is started via "Search" and can be Q Search Reset C V 006 C V 003 10668M cleaned via "Reset". 4



## Media search. TIP



### Media selection and activities



## **Collection selection**



#### Media information. Detailed view



### Media information. Detailed view



#### My collections



## My collections. Detailed view



### Postprocessing a collection

| <b>Use Case</b> : only selected media objects from a collection are to be downloaded or deleted. | 2<br>The selected / marked media<br>objects can be downloaded or<br>removed from collection here.