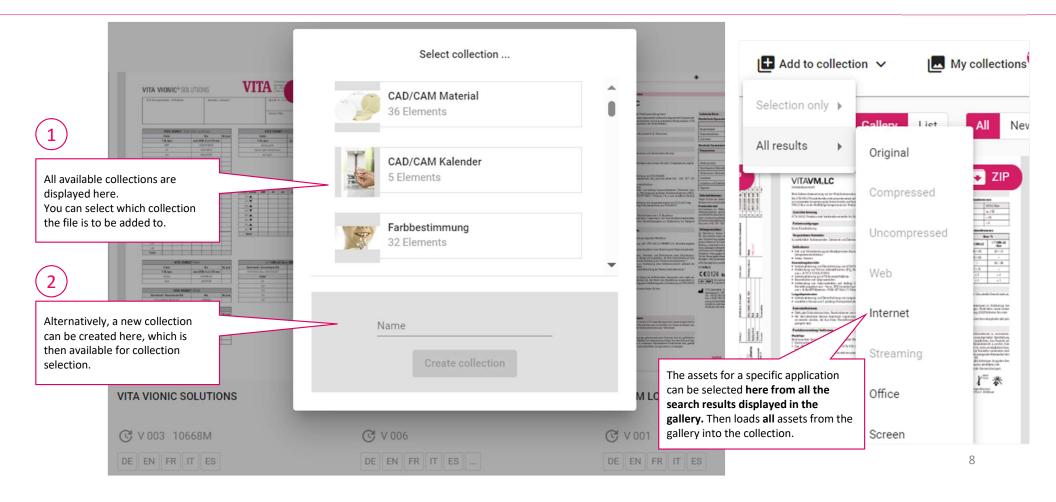

M I M I M I M I M I M I M I M I M I M I M I M I M I M I M I M I M I M I M I M I M I M I M I M I M I M I M I M I M I M I M I M I M I M I M I M I M I M I M I M I M I M I M I M I M I M I M I M I M I M I M I M I M I M I M I M I M I M I M I M I M I M I M I <thM I</t This "filter search" can be used to Instructions for use filter according to predefined 1 Partie categories, such as product and Order blocks publication type (brochure, Firing tables instructions for use). Brochures VITA - perfect match. VITA CAD drawings Spare part lists Press VITA VIONIC SOLUTIONS SD027 VITA VM CC LIQUID The filter selection is started via "Search" and can be Q Search Reset C V 006 C V 003 10668M cleaned via "Reset". 4



## Media search. TIP



### Media selection and activities



## **Collection selection**



#### Media information. Detailed view



### Media information. Detailed view



#### My collections



## My collections. Detailed view



### Postprocessing a collection

| <b>Use Case</b> : only selected media objects from a collection are to be downloaded or deleted. | 2<br>The selected / marked media<br>objects can be downloaded or<br>removed from collection here.