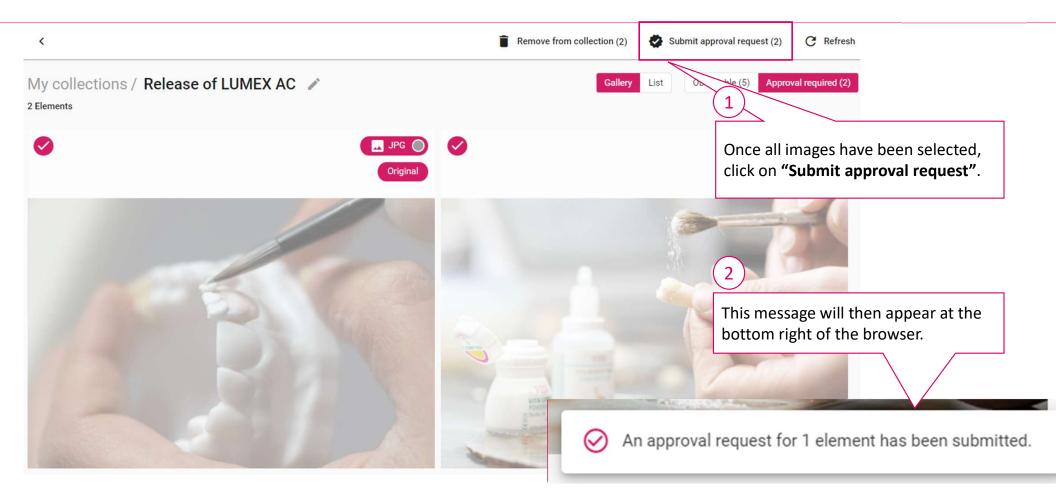

### Postprocessing a collection

| <b>Use Case</b> : only selected media objects from a collection are to be downloaded or deleted. | 2<br>The selected / marked media<br>objects can be downloaded or<br>removed from collection here.                                                                                                                                                                                                                                                                                                                                                                                                                                                                                                                                                                                                                                                                                                                                                                                                                                                                                                                                                                                                                                                                                                                                                                                                                                                                                                                                                                                                                                                                                                                                                                                                                                                                                                                                                                                                                                                                                                                                                                                                                         |
|--------------------------------------------------------------------------------------------------|---------------------------------------------------------------------------------------------------------------------------------------------------------------------------------------------------------------------------------------------------------------------------------------------------------------------------------------------------------------------------------------------------------------------------------------------------------------------------------------------------------------------------------------------------------------------------------------------------------------------------------------------------------------------------------------------------------------------------------------------------------------------------------------------------------------------------------------------------------------------------------------------------------------------------------------------------------------------------------------------------------------------------------------------------------------------------------------------------------------------------------------------------------------------------------------------------------------------------------------------------------------------------------------------------------------------------------------------------------------------------------------------------------------------------------------------------------------------------------------------------------------------------------------------------------------------------------------------------------------------------------------------------------------------------------------------------------------------------------------------------------------------------------------------------------------------------------------------------------------------------------------------------------------------------------------------------------------------------------------------------------------------------------------------------------------------------------------------------------------------------|
| VITA Media database                                                                              | Contact & support Change password 🌀 English 👻 Logout                                                                                                                                                                                                                                                                                                                                                                                                                                                                                                                                                                                                                                                                                                                                                                                                                                                                                                                                                                                                                                                                                                                                                                                                                                                                                                                                                                                                                                                                                                                                                                                                                                                                                                                                                                                                                                                                                                                                                                                                                                                                      |
| <                                                                                                |                                                                                                                                                                                                                                                                                                                                                                                                                                                                                                                                                                                                                                                                                                                                                                                                                                                                                                                                                                                                                                                                                                                                                                                                                                                                                                                                                                                                                                                                                                                                                                                                                                                                                                                                                                                                                                                                                                                                                                                                                                                                                                                           |
| Stements                                                                                         |                                                                                                                                                                                                                                                                                                                                                                                                                                                                                                                                                                                                                                                                                                                                                                                                                                                                                                                                                                                                                                                                                                                                                                                                                                                                                                                                                                                                                                                                                                                                                                                                                                                                                                                                                                                                                                                                                                                                                                                                                                                                                                                           |
| The desired media objects can be<br>selected here (multiple selection<br>possible).              | A series of the series of |