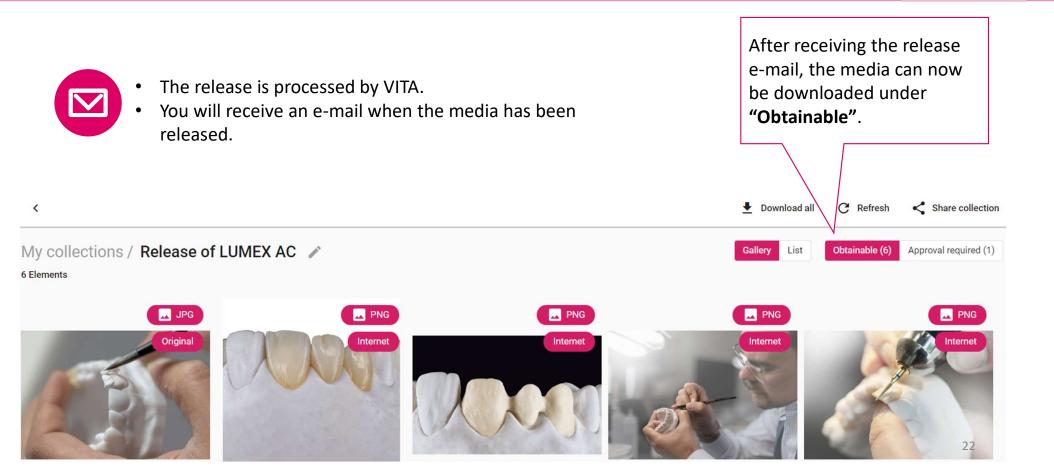

s who are allergic to PMMA. restoring implants during the healing phase correction of temporomandibular joint disorders 127 correction of the occlusal plane 16

#### **Document Viewer Properties 2**



# VITA



#### VITA LUMEX AC. P. Schäfer layers a crown

Image from 10605 V07 Crown. Layering. 0254 Alexandra Weiss Publication only to VITA customers with attribution: © Alexandra Weiss

#### C V 007

10605

MA-130049

#### Created on

31/07/2024

#### Categories

Products > Veneering > All-ceramics > VITA LUMEX® AC

Media by Categories > Products > Application pictures

Source 
Alexandra Weiss

#### Status

Free internal+external for inquiry

#### The status **"Free internal+external for inquiry"** indicates that this image or document is locked. A release request is necessary.













### Contact

# VITA

#### Media requests and contact

VITA Zahnfabrik H. Rauter GmbH & Co. KG Ina Bretschneider E-Mail: i.bretschneider@vita-zahnfabrik.com T: +49 (0) 7761 / 562-502

#### Technical support

it.x informationssysteme gmbh Customer Support E-Mail: support@itx.de T: +49 (0) 75 31 / 89 27 300 F: +49 (0) 75 31 / 89 27 329

#### VITA Zahnfabrik H. Rauter GmbH & Co. KG

Spitalgasse 3 D-79713 Bad Säckingen Germany



https://vita-zahnfabrik.com

FACEBOOK Follow us



INSTAGRAM Follow us