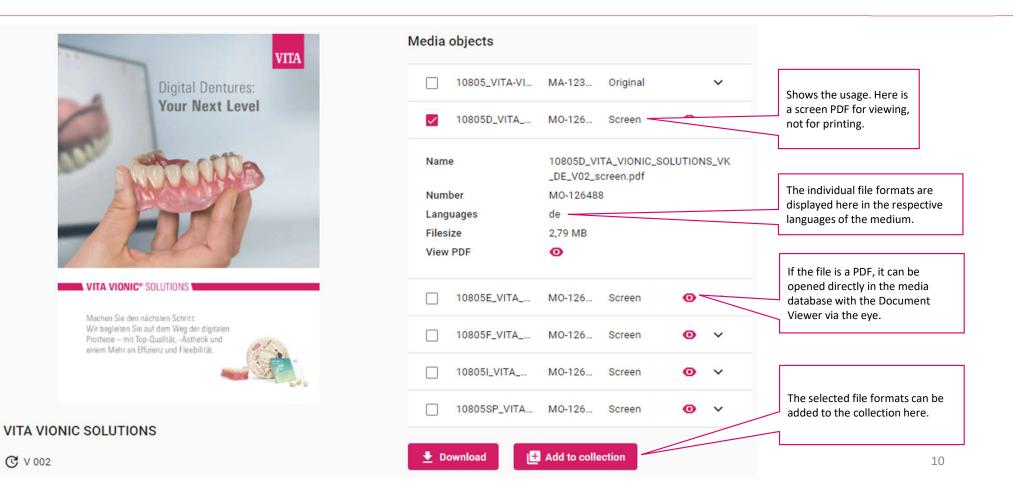

M I M I M I M I M I M I M I M I M I M I M I M I M I M I M I M I M I M I M I M I M I M I M I M I M I M I M I M I M I M I M I M I M I M I M I M I M I M I M I M I M I M I M I <thM I</t This "filter search" can be used to Instructions for use filter according to predefined 1 Partie categories, such as product and Order blocks publication type (brochure, Firing tables instructions for use). Brochures VITA - perfect match. VITA CAD drawings Spare part lists Press VITA VIONIC SOLUTIONS SD027 VITA VM CC LIQUID The filter selection is started via "Search" and can be Q Search Reset C V 006 C V 003 10668M cleaned via "Reset". 4



## Media search. TIP



### Media selection and activities



## **Collection selection**



#### Media information. Detailed view



### Media information. Detailed view



#### My collections



## My collections. Detailed view



### Postprocessing a collection

| <b>Use Case</b> : only selected media objects from a collection are to be downloaded or deleted. | 2<br>The selected / marked media<br>objects can be downloaded or<br>removed from collection here.