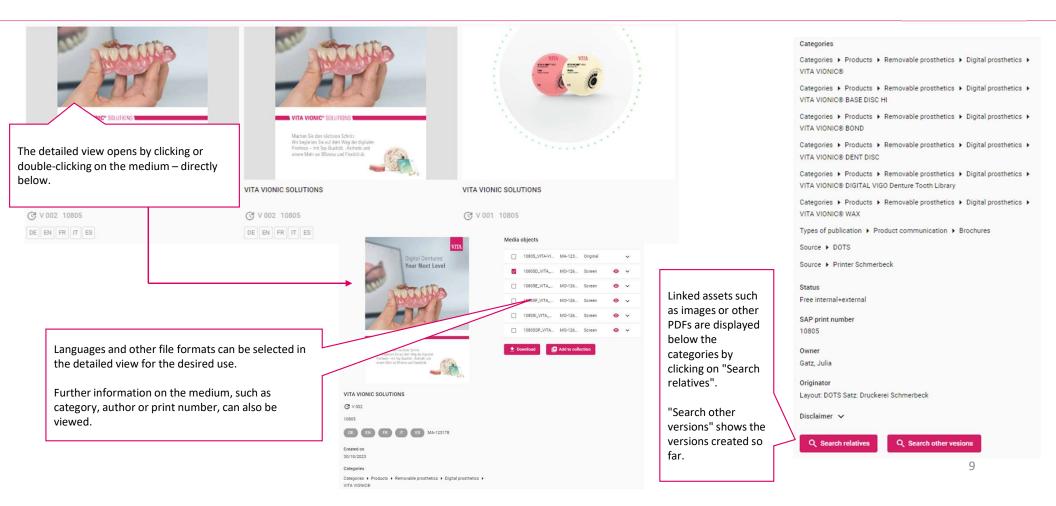

M I M I M I M I M I M I M I M I M I M I M I M I M I M I M I M I M I M I M I M I M I M I M I M I M I M I M I M I M I M I M I M I M I M I M I M I M I M I M I M I M I M I M I M I M I M I M I M I M I M I M I M I M I <thM I</t This "filter search" can be used to Instructions for use filter according to predefined 1 Partie categories, such as product and Order blocks publication type (brochure, Firing tables instructions for use). Brochures VITA - perfect match. VITA CAD drawings Spare part lists Press VITA VIONIC SOLUTIONS SD027 VITA VM CC LIQUID The filter selection is started via "Search" and can be Q Search Reset C V 006 C V 003 10668M cleaned via "Reset". 4



## Media search. TIP



### Media selection and activities



## **Collection selection**



#### Media information. Detailed view



### Media information. Detailed view



#### My collections



## My collections. Detailed view



### Postprocessing a collection

| <b>Use Case</b> : only selected media objects from a collection are to be downloaded or deleted. | 2<br>The selected / marked media<br>objects can be downloaded or<br>removed from collection here.