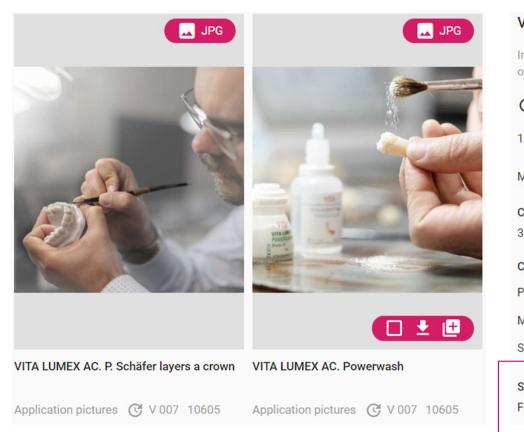

the tooth substance against bacterial toxic and thermal effects Indication N V Diagnostic and esthetic functions: Pusteriar bridge torier rest checking occlusion checking phonetics VIIA CAD-Temp . . . . checking the vertical dimension · tocuts · Only to: sal bridges are re fed for wearing periods of more than six menths - checking the esthetic result Therapeutic functions: Contraindication - gingival forming for controlled papillary growth for later implementation in Permanent restorations with a clinical wearing period of more than three years. all ceramic restorations 3 In patients who are allergic to PMMA. restoring implants during the healing phase correction of temporomandibular joint disorders 127 correction of the occlusal plane 16

#### **Document Viewer Properties 2**



# VITA



#### VITA LUMEX AC. P. Schäfer layers a crown

Image from 10605 V07 Crown. Layering. 0254 Alexandra Weiss Publication only to VITA customers with attribution: © Alexandra Weiss

#### C V 007

10605

MA-130049

#### Created on

31/07/2024

#### Categories

Products > Veneering > All-ceramics > VITA LUMEX® AC

Media by Categories > Products > Application pictures

Source 
Alexandra Weiss

#### Status

Free internal+external for inquiry

#### The status **"Free internal+external for inquiry"** indicates that this image or document is locked. A release request is necessary.













### Contact

# VITA

#### Media requests and contact

VITA Zahnfabrik H. Rauter GmbH & Co. KG Ina Bretschneider E-Mail: i.bretschneider@vita-zahnfabrik.com T: +49 (0) 7761 / 562-502

#### Technical support

i