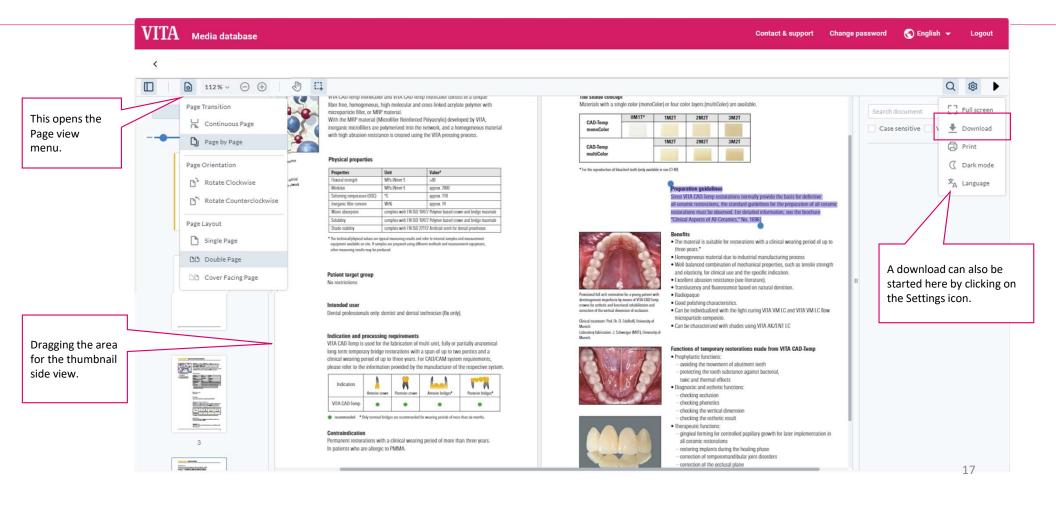

#### **Document Viewer Properties 1**

#### VITA Media database Contact & support Change password 🕣 English 👻 Logout < When you click 112% ~ 🕞 🕀 Ð [] Q ŝ on the page CAD-YEITIP TITOTIOCOTOF AND YEAR CAD-YEITIP TITUTICOTOF CONSIST OF A UTIQU ne snade concep 24 symbol, the Materials with a single color (monoColor) or four color lavers (multiColor) are available Aree, homogeneous, high-molecular and cross-linked acrylate polymer with P Search document micro cle filler, or MRP material. thumbnail page OM1T\* 1M2T 2M2T 3M2T With the I sterial (Microfiller Reinforced Polyacrylic) developed by VITA, CAD-Temp inorganic mich are polymerized into the network, and a homogeneous materia Case sensitive ole word monoColor view is displayed. with high abrasio e is created using the VITA pressing process. 1M2T 2M2T 3M2T CAD-Temp multiColo Physical properties in by monomor \* For the reproduction of bleached teeth (only available in size CT-40) Properties Unit to filler material polymer network MPa (Nmm<sup>2</sup> This allows text The magnifying Modulus MPa (Nmm-) Preparation guidelines Solvening semperature (DSC) glass can be used This allows you to content to be copied Since VITA CAD Temp restorations normally provide the basis for definitive Inorganic filler content WHK. all-ceramic restorations, the standard guidelines for the preparation of all-ceramic directly from the PDF. to search for complies with EN ISO 194 change the page Water absorption restorations must be observed. For detailed information, see the brochure Solubility complies with EN ISO 104 "Clinical Aspects of All-Cera Mark the desired text. terms within the view. Shade stability compiles with EN ISO 721 Benefits The technical/physical values are typical measuring results and equipment available on site. If samples are prepared using differ other measuring results may be produced. PDF. tora 📋 a clinica • The material is suitable wearing period of up to three years." · Homogeneous material process Well-balanced combination of me Copy such as tensile strength and elasticity, for clinical use and the specific ind Patient target group · Excellent abrasion resis No restriction . Translucency and fluorescence based on natural dentition nal full arch estaration for a young patient with focta by means of VITA CAD Tomp Radiopaque · Good polishing characteristics Intended user Can be individualized with the light-curing VITA VM LC and VITA VM LC flow Dental professionals only: dentist and dental technician (Rx only). microparticle composite nt: Prof. Dr. D. Edelhall, University of Can be characterized with shades using VITA AKZENT LC : J. Schweiger (MOI), University o Indication and processing requirements 2 VITA CAD Temp is used for the fabrication of multi-unit, fully or partially anatomical Functions of temporary restorations made from VITA CAD-Temp long-term temporary bridge restorations with a span of up to two pontics and a Prophylactic functions: clinical wearing period of up to three years. For CAD/CAM system requirements, avoiding the movement of abutment teeth 300 please refer to the information provided by the manufacturer of the respective system protection the tooth substance against bacterial toxic and thermal effects Indication N V Diagnostic and esthetic functions: Pusteriar bridge torier rest checking occlusion checking phonetics VIIA CAD-Temp . . . . checking the vertical dimension · tocuts · Only to: sal bridges are re fed for wearing periods of more than six menths - checking the esthetic result Therapeutic functions: Contraindication - gingival forming for controlled papillary growth for later implementation in Permanent restorations with a clinical wearing period of more than three years. all ceramic restorations 3 In patients who are allergic to PMMA. restoring implants during the healing phase correction of temporomandibular joint disorders 127 correction of the occlusal plane 16

#### **Document Viewer Properties 2**