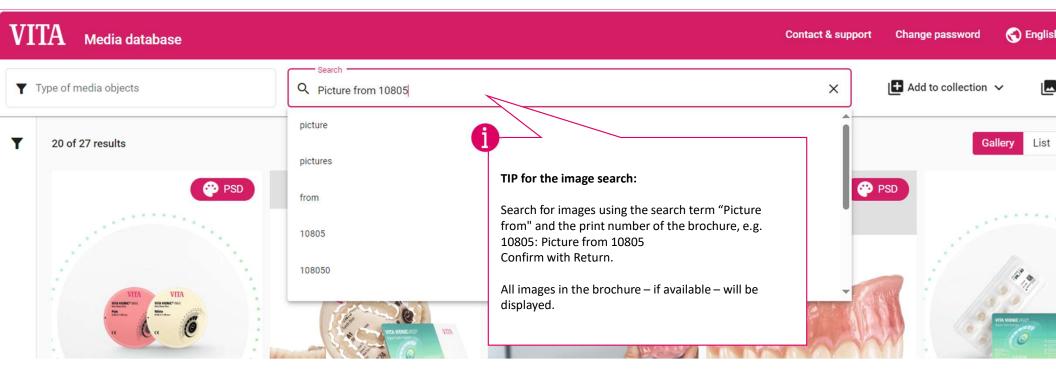

I M I M I M I M I M I M I M I M I M I M I M I M I M I M I M I M I M I M I M I M I M I M I M I M I M I M I M I M I M I M I M I M I M I M I M I M I M I M I M I M I M I M I M I M I M I M I M I M I M I M I M I M I M I M I M I M I M I M I M I M I M I M I M I M I M I M I M I M I M I M I M I M I M I M I M I M I M I M I M I M I <thM I</t This "filter search" can be used to Instructions for use filter according to predefined 1 Partie categories, such as product and Order blocks publication type (brochure, Firing tables instructions for use). Brochures VITA - perfect match. VITA CAD drawings Spare part lists Press VITA VIONIC SOLUTIONS SD027 VITA VM CC LIQUID The filter selection is started via "Search" and can be Q Search Reset C V 006 C V 003 10668M cleaned via "Reset". 4



## Media search. TIP



### Media selection and activities



## **Collection selection**



#### Media information. Detailed view



### Media information. Detailed view



#### My collections



## My collections. Detailed view



### Postprocessing a collection

| <b>Use Case</b> : only selected media objects from a collection are to be downloaded or deleted. | 2<br>The selected / marked media<br>objects can be downloaded or<br>removed from collection here.