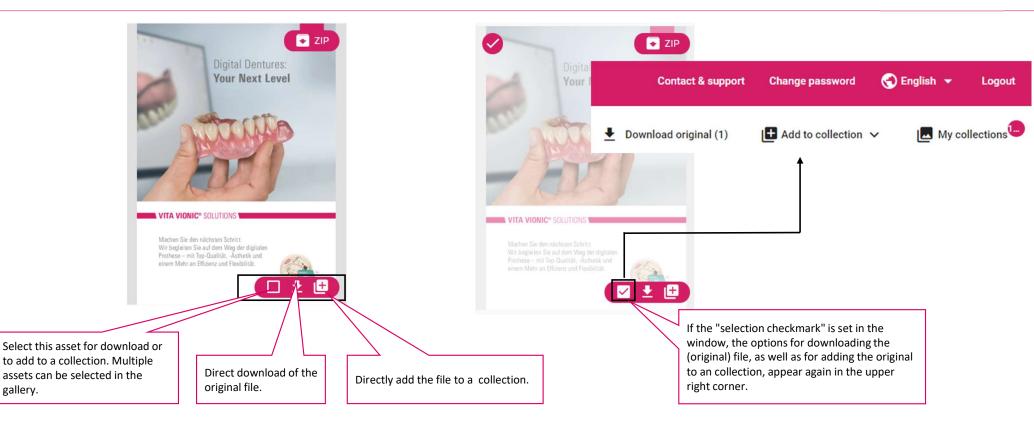

M I M I M I M I M I M I M I M I M I M I M I M I M I M I M I M I M I M I M I M I M I M I M I M I M I M I M I M I M I M I M I M I M I M I M I M I M I M I M I M I M I M I M I M I M I M I M I M I M I M I M I M I M I M I M I M I M I M I M I M I M I M I M I M I M I M I M I M I M I M I M I <thM I</t This "filter search" can be used to Instructions for use filter according to predefined 1 Partie categories, such as product and Order blocks publication type (brochure, Firing tables instructions for use). Brochures VITA - perfect match. VITA CAD drawings Spare part lists Press VITA VIONIC SOLUTIONS SD027 VITA VM CC LIQUID The filter selection is started via "Search" and can be Q Search Reset C V 006 C V 003 10668M cleaned via "Reset". 4



## Media search. TIP



### Media selection and activities



## **Collection selection**



#### Media information. Detailed view



### Media information. Detailed view



#### My collections



## My collections. Detailed view



### Postprocessing a collection

| <b>Use Case</b> : only selected media objects from a collection are to be downloaded or deleted. | 2<br>The selected / marked media<br>objects can be downloaded or<br>removed from collection here.